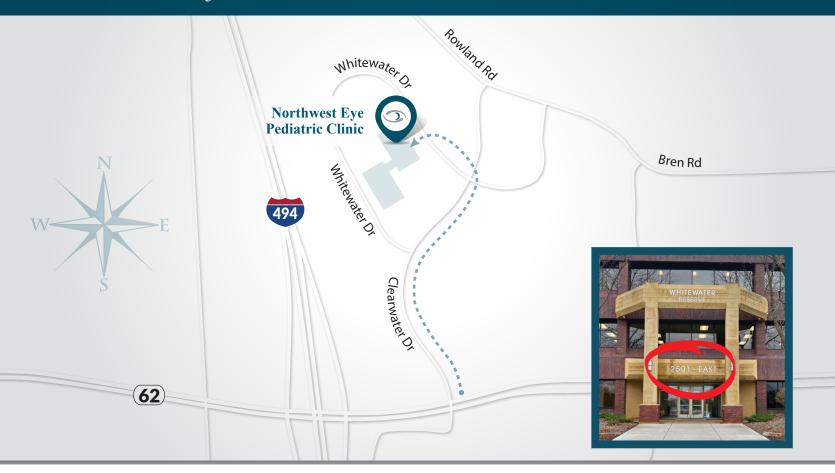

## **Crosstown Pediatric Clinic**

12501 Whitewater Drive, Suite 110 Minnetonka, MN 55343

#### From the South:

While on 494 N, take exit 13 to merge onto MN-62E. Use the left two lanes to turn onto Clearwater Drive. Turn left onto the SECOND Whitewater Drive. (Whitewater Drive is a loop.) After 0.2 miles, turn left into the parking lot and drive to the EAST entrance ("12501 – EAST" is printed above the door).

#### From the North:

While on 494 S, Use the right 2 lanes to take exit 13 for County Rd 62 toward MN-62. Turn left onto Cty Rd 62 E. Use the left two lanes to turn left onto Clearwater Drive. Turn left onto the SECOND Whitewater and drive to the EAST entrance ("12501 - EAST" is printed above the door).Drive.(Whitewater Drive is a loop.) After 0.2 miles, turn left into the parking lot.

### From the East:

While on MN-62 W, turn right toward Clearwater Drive. Turn right at the first cross street onto Clearwater Drive. Turn left onto the SECOND Whitewater Drive. (Whitewater Drive is a loop.) After 0.2 miles, turn left into the parking lot and drive to the EAST entrance ("12501 – EAST" is printed above the door).

#### From the West:

While on MN-62 E, use the left 2 lanes to turn left onto Clearwater Drive. Turn left onto the SECOND Whitewater Drive. (Whitewater Drive is a loop.) After 0.2 miles, turn left into the parking lot and drive to the EAST entrance ("12501 – EAST" is printed above the door).